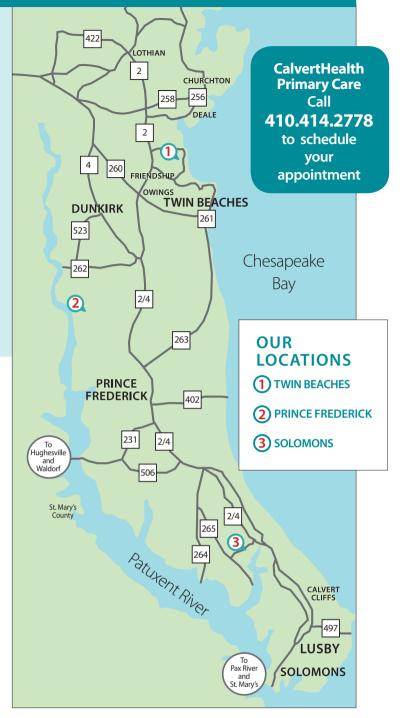

# CalvertHealth. **Medical Group**

At CalvertHealth Primary Care, our providers specialize in family medicine and are trained to diagnose, treat and manage a wide range of medical conditions for every member of your family. With same day appointments, extended hours and three convenient locations in Calvert County, you are never more than 15 minutes away from exceptional care.

#### **PRINCE FREDERICK**

□ Medical Office Building 110 Hospital Road, Suite 111 Prince Frederick, MD 20678

□ Sylvia Batong, MD\*

Hyde, MSN,

CRNP, FNP-C

Christy

McPheeters,

CRNP\*

### **SOLOMONS**

□ Solomons Medical Offices 14090 H. G. Trueman Road Suite 2100, Solomons, MD 20688

 M. Novella Papino-Higgs, MD\*

□ J. Christopher Costabile, PA-C

□ Keri Reed, MSN, APRN,

FNP-C

| Cook, FNP-C |
|-------------|
|             |

### **TWIN BEACHES**

□ Twin Beaches Community Health Center 8924 Chesapeake Avenue North Beach, MD 20714

□ Melissa M. Stoner, MD\*

□ Tina Atkins, CRNP